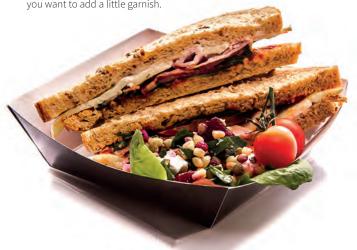

#### Trays

Can be used with a variety of bags. Great for serving toasted sandwiches or when you want to add a little garnish.

cheaper clear film option.