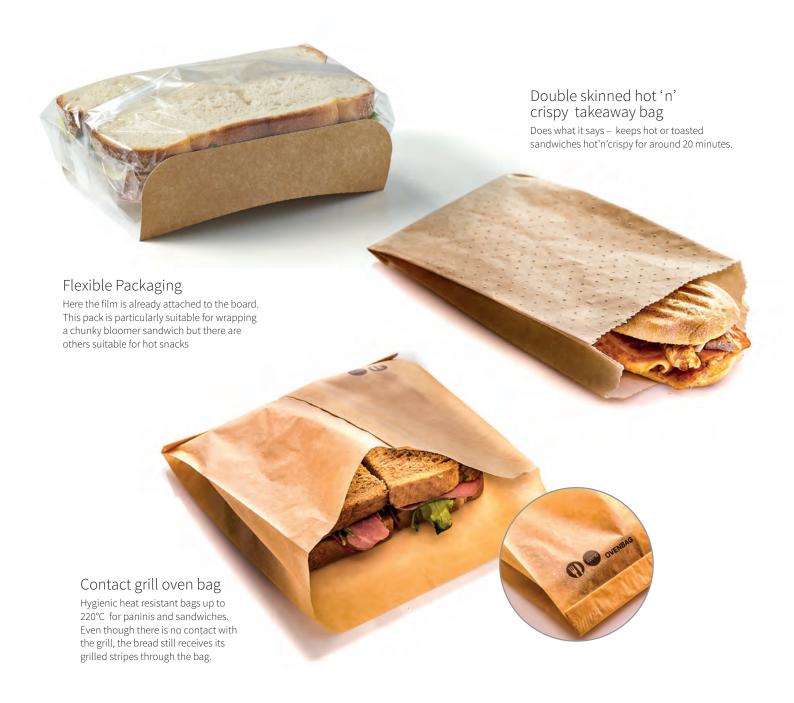

## Greaseproof wrap

Popular for handwrapping freshly made sandwiches, greaseproof is available in white or brown as well as generic designs such as gingham. Other materials are available if sandwiches are hot or contain sauces.

why not consider branding—
or just adding a sticker
or just hyour logo on? Our
production team is
here to help.

Glassine bags

Good quality bag with film strip window that copes well with grease.