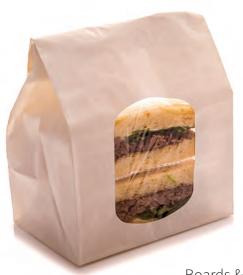

#### Kraft bags & inserts

These white or brown kraft bags with clear film windows are frequently chosen to promote a premium range. Use with one of a variety of inserts to hold the sandwich securely and heat seal the bag if shelf life needs to be extended.