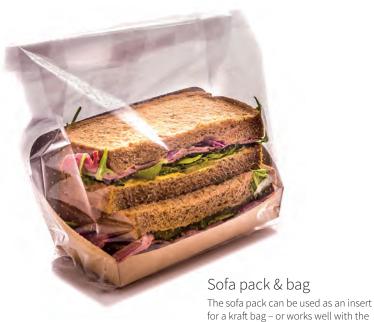

#### Kraft bags & inserts

These white or brown kraft bags with clear film windows are frequently chosen to promote a premium range. Use with one of a variety of inserts to hold the sandwich securely and heat seal the bag if shelf life needs to be extended.