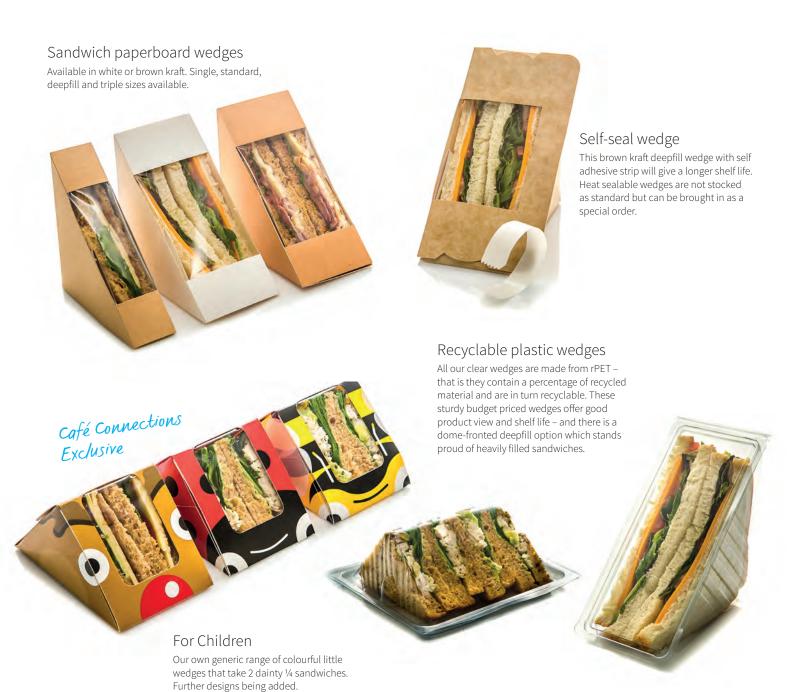

There's no need to trawl the internet looking for new ideas. We have a host of different options to offer you - all available for next working day delivery.

Compact box suitable for square cut sandwiches.

### Boards & clear bags

Lipped and flat boards are available in a variety of sizes to be teamed with a clear film bag. A good economical solution which gives excellent product view.