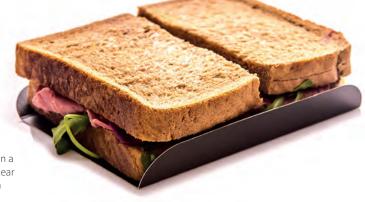

#### Trays

Can be used with a variety of bags. Great for serving toasted sandwiches or when you want to add a little garnish.

cheaper clear film option.